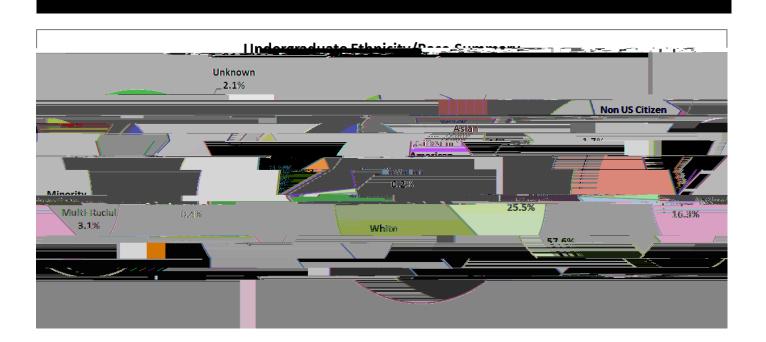

## **Ethnicity Summary**

| 1,482 | 16.3% | 1,452 |
|-------|-------|-------|
| 348   | 3.8%  | 350   |
| 152   | 1.7%  | 140   |
| 19    | 0.2%  | 24    |
| 33    | 0.4%  | 40    |
| 281   | 3.1%  | 241   |

2,001 25.7% 154 20.6% 160 29.94.768 Tm()]TJE 0 1 367.25 94.768 Tm(2

| # | % | # | % | # | % | #   | %    | #   | % |
|---|---|---|---|---|---|-----|------|-----|---|
|   |   |   |   |   |   | 167 | 7.0% | 172 |   |
|   |   |   |   |   |   | 49  | 2.0% | 54  |   |
|   |   |   |   |   |   | 40  | 1.7% | 54  |   |
|   |   |   |   |   |   |     |      |     |   |