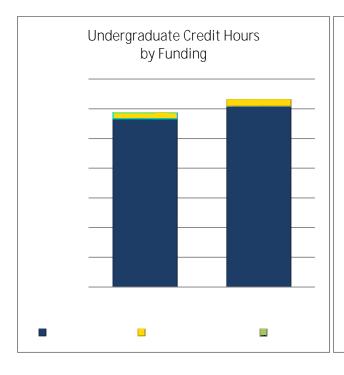

|                  |           |        |        |
|                       |          |                  |           | 1,091      |          |                  |           |        |        |
| Graduate Total        | 1,749    | 579              | 63        | 2,391      | 1,913    | 610              | 60        | 2,583  | -7.4%  |
| Total Main Campus     | 8,353    | 826              | 570       | 9,749      | 8,993    | 855              | 503       | 10,351 | -5.8%  |
| Total Extended Campus | 1,174    | 502              | 36        | 1,712      | 1,289    | 578              | 34        | 1,901  | -9.9%  |
| Grand Total           | 9,527    | 1,328            | 606       | 11,461     | 10,282   | 1,433            | 537       | 12,252 | -6.5%  |





# Funding Summary (Credit Hours)







### Course Load Summary





### Undergraduate Average Course Load

| Undergraduate Average Course Load |                |          |                           |        |       |             |        |  |  |  |
|-----------------------------------|----------------|----------|---------------------------|--------|-------|-------------|--------|--|--|--|
|                                   | Classification |          | Sprin                     | g 2014 |       | Spring 2013 | %      |  |  |  |
|                                   | Classification | Resident | Resident Non-Resident WUE |        | Total | Total       | Change |  |  |  |
|                                   |                |          |                           |        | 14.4  |             | -0.5%  |  |  |  |
| Full Time