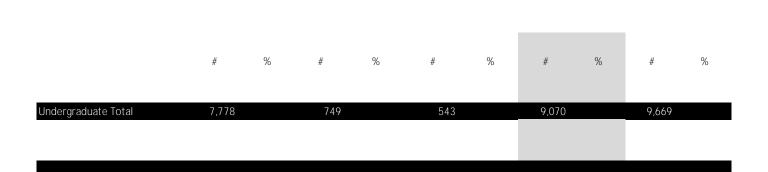

### First Generation and Low Income Combined Summary

|                            |              | #     | % | #   | % | #   | % | #     | %   | % of<br>Total | #     | % | % of Total |
|----------------------------|--------------|-------|---|-----|---|-----|---|-------|-----|---------------|-------|---|------------|
| Lov                        | w Income     |       |   |     |   |     |   | 1,565 | 50% | 17%           | 1,670 |   |            |
| No                         | n-Low Income |       |   |     |   |     |   | 1,546 | 50% | 17%           | 1,664 |   |            |
| Total First Generation     |              | 2,813 |   | 132 |   | 166 |   | 3,111 |     | 34%           | 3,334 |   | 34%        |
| Lov                        | w Income     |       |   |     |   |     |   | 951   | 21% | 10%           | 1,046 |   |            |
| No                         | n-Low Income |       |   |     |   |     |   | 3,537 | 79% | 39%           | 3,760 |   |            |
| Total Non-First Generation |              | 3,938 |   | 247 |   | 303 |   | 4,488 |     | 49%           | 4,806 |   | 50%        |
| Lov                        | w Income     |       |   |     |   |     |   | 406   | 28% | 4%            |       |   |            |
| No                         | n-Low Income |       |   |     |   |     |   | 1,065 | 72% | 12%           |       |   |            |
| Total Unknown              |              | 1,027 |   | 370 |   | 74  |   | 1,471 |     | 16%           | 1,529 |   | 16%        |
| Grand Total                |              | 7,778 |   | 749 |   | 543 |   | 9,070 |     |               |       |   |            |