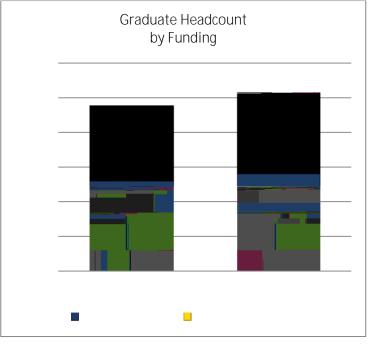

Funding Summary (Headcount)

| 1                     |          | i uii            | arrig sur |            | `        | Juiit)           |           |        |        |
|-----------------------|----------|------------------|-----------|------------|----------|------------------|-----------|--------|--------|
|                       |          |                  | Heado     | ount by Fu | unding   |                  |           |        |        |
|                       |          |                  |           |            |          |                  |           |        |        |
|                       |          | Sprin            | g 2014    |            |          | Sprin            | g 2013    |        | %      |
|                       | Resident | Non-<br>Resident | WUE/WICHE | Total      | Resident | Non-<br>Resident | WUE/WICHE | Total  | Change |
| Undergraduate         |          |                  |           |            |          |                  |           |        |        |
|                       |          |                  |           | 8,449      |          |                  |           |        |        |
|                       |          |                  |           | 621        |          |                  |           |        |        |
| Undergraduate Total   | 7,778    | 749              | 543       | 9,070      | 8,369    | 823              | 477       | 9,669  | -6.2%  |
| Graduate              |          |                  |           |            |          |                  |           |        |        |
|                       |          |                  |           | 1,300      |          |                  |           |        |        |
|                       |          |                  |           | 1,091      |          |                  |           |        |        |
| Graduate Total        | 1,749    | 579              | 63        | 2,391      | 1,913    | 610              | 60        | 2,583  | -7.4%  |
| Total Main Campus     | 8,353    | 826              | 570       | 9,749      | 8,993    | 855              | 503       | 10,351 | -5.8%  |
| Total Extended Campus | 1,174    | 502              | 36        | 1,712      | 1,289    | 578              | 34        | 1,901  | -9.9%  |
| Grand Total           | 9,527    | 1,328            | 606       | 11,461     | 10,282   | 1,433            | 537       | 12,252 | -6.5%  |