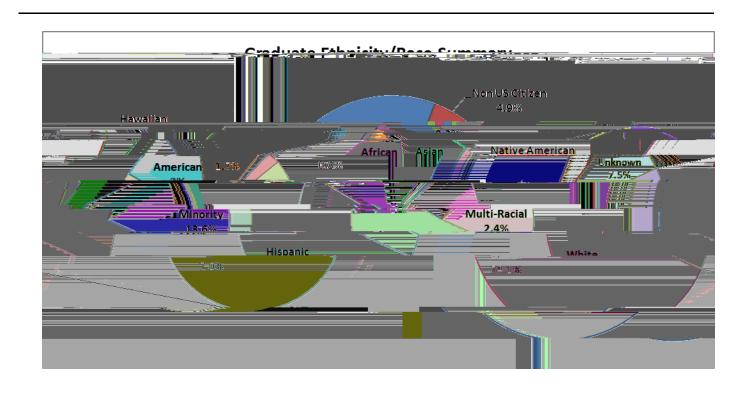

|                           |        | 4.3   |             | 4.9%   |  |  |  |
| Part-Time Average                 | 9              | 6.2      | 4.9                       | 6.3    | 6.0   | 5.8         | 3.4%   |  |  |  |



## **Ethnicity Summary**

| 1,482 | 16.3% | 1,452 |
|-------|-------|-------|
| 348   | 3.8%  | 350   |
| 152   | 1.7%  | 140   |
| 19    | 0.2%  | 24    |
| 33    | 0.4%  | 40    |
| 281   | 3.1%  | 241   |

2,001 25.7% 154 20.6% 160 29.94.768 Tm()]TJE 0 1 367.25 94.768 Tm(2



| # | % | # | % | # | % | #   | %    | #   | % |
|---|---|---|---|---|---|-----|------|-----|---|
|   |   |   |   |   |   | 167 | 7.0% | 172 |   |
|   |   |   |   |   |   | 49  | 2.0% | 54  |   |
|   |   |   |   |   |   | 40  | 1.7% | 54  |   |
|   |   |   |   |   |   |     |      |     |   |



### First Generation and Low Income Combined Summary

|                            |              | #     | % | #   | % | #   | % | #     | %   | % of<br>Total | #     | % | % of Total |
|----------------------------|--------------|-------|---|-----|---|-----|---|-------|-----|---------------|-------|---|------------|
| Lov                        | w Income     |       |   |     |   |     |   | 1,565 | 50% | 17%           | 1,670 |   |            |
| No                         | n-Low Income |       |   |     |   |     |   | 1,546 | 50% | 17%           | 1,664 |   |            |
| Total First Generation     |              | 2,813 |   | 132 |   | 166 |   | 3,111 |     | 34%           | 3,334 |   | 34%        |
| Lov                        | w Income     |       |   |     |   |     |   | 9