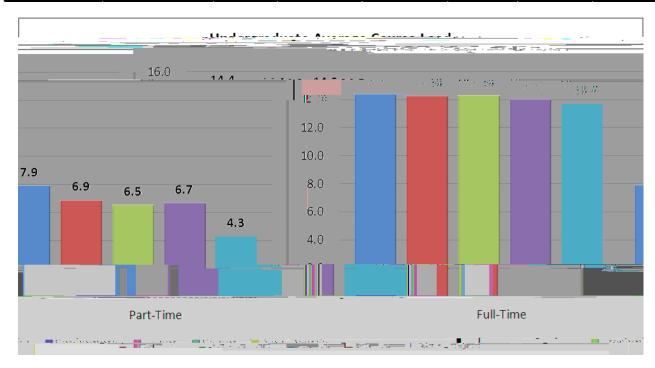

### Course Load Summary

### Undergraduate Average Course Load

| Undergraduate Average Course Load |                |          |                           |        |       |             |        |  |  |  |
|-----------------------------------|----------------|----------|---------------------------|--------|-------|-------------|--------|--|--|--|
|                                   | Classification |          | Sprin                     | g 2014 |       | Spring 2013 | %      |  |  |  |
|                                   | Classification | Resident | Resident Non-Resident WUE |        | Total | Total       | Change |  |  |  |
|                                   |                |          |                           |        | 14.4  |             | -0.5%  |  |  |  |
| Full Time                         |                |          |                           |        | 14.3  |             | -0.3%  |  |  |  |
| Full-Time                         |                |          |                           |        | 14.3  |             | -0.6%  |  |  |  |
|                                   |                |          |                           |        | 14.1  |             | -0.3%  |  |  |  |
|                                   |                |          |                           |        | 13.7  |             | -2.1%  |  |  |  |
| Full-Time Average                 |                | 14.2     | 14.3                      | 14.5   | 14.2  | 14.3        | -0.4%  |  |  |  |
|                                   |                |          |                           |        | 7.9   |             | 9.9%   |  |  |  |
| Part-Time                         |                |          |                           |        | 6.9   |             | -3.0%  |  |  |  |
| rait-iiiie                        |                |          |                           |        | 6.5   |             | -3.8%  |  |  |  |
|                                   |                |          |                           |        | 6.7   |             | 1.1%   |  |  |  |
|                                   |                |          |                           |        | 4.3   |             | 4.9%   |  |  |  |
| Part-Time Average                 | 9              | 6.2      | 4.9                       | 6.3    | 6.0   | 5.8         | 3.4%   |  |  |  |