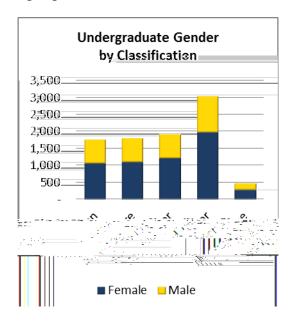

|                                |       |
|          |              |           |               |        |          |                                |       |
|          |              |           |               |        |          |                                |       |
|          |              |           |               |        |          |                                |       |
|          |              |           |               |        |          |                                |       |
|          |              |           |               |        |          |                                |       |
|          |              |           |               |        |          |                                |       |

## Undergraduate Gender Summary by Classification





### Graduate Gender Summary by Classification

| Graduate Gender Summary |                          |     |     |     |  |  |  |
|-------------------------|--------------------------|-----|-----|-----|--|--|--|
|                         | Spring 2014              |     |     |     |  |  |  |
| Classification          | Female Male % Female % M |     |     |     |  |  |  |
|                         |                          |     |     |     |  |  |  |
|                         |                          |     |     |     |  |  |  |
|                         |                          |     |     |     |  |  |  |
|                         |                          |     |     |     |  |  |  |
|                         |                          |     |     |     |  |  |  |
| Total