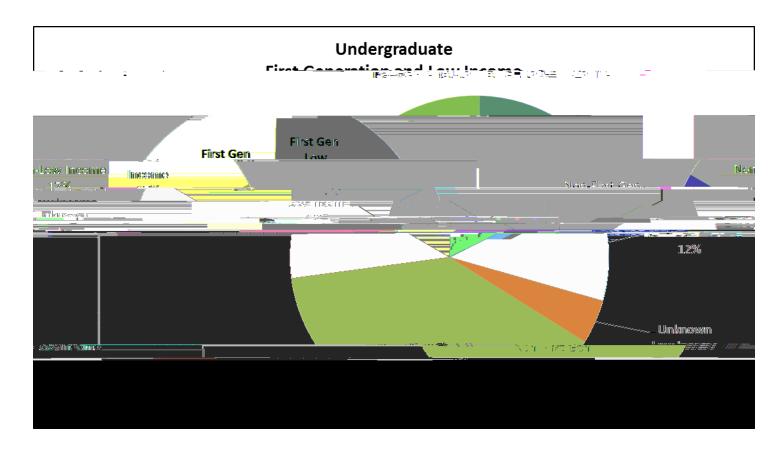

### First Generation and Low Income Combined Summary

|                            |              | #     | % | #   | % | #   | % | #     | %   | % of<br>Total | #     | % | % of Total |
|----------------------------|--------------|-------|---|-----|---|-----|---|-------|-----|---------------|-------|---|------------|
| Lov                        | w Income     |       |   |     |   |     |   | 1,565 | 50% | 17%           | 1,670 |   |            |
| No                         | n-Low Income |       |   |     |   |     |   | 1,546 | 50% | 17%           | 1,664 |   |            |
| Total First Generation     |              | 2,813 |   | 132 |   | 166 |   | 3,111 |     | 34%           | 3,334 |   | 34%        |
| Lov                        | w Income     |       |   |     |   |     |   | 951   | 21% | 10%           | 1,046 |   |            |
| No                         | n-Low Income |       |   |     |   |     |   | 3,537 | 79% | 39%           | 3,760 |   |            |
| Total Non-First Generation |              | 3,938 |   | 247 |   | 303 |   | 4,488 |     | 49%           | 4,806 |   | 50%        |
| Lov                        | w Income     |       |   |     |   |     |   | 406   | 28% | 4%            |       |   |            |
| No                         | n-Low Income |       |   |     |   |     |   | 1,065 | 72% | 12%           |       |   |            |
| Total Unknown              |              | 1,027 |   | 370 |   | 74  |   | 1,471 |     | 16%           | 1,529 |   | 16%        |
| Grand Total                |              | 7,778 |   | 749 |   | 543 |   | 9,070 |     |               |       |   |            |