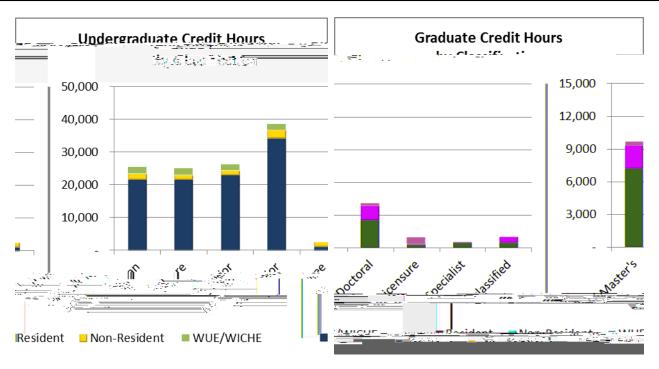

|                |                 |        |                 |        |
|                 |                    |                 |              |                |                 |        |                 |        |
|                 | Lic., Spec &       | 1 220           | 422          |                | 1 042           | 10 50/ | 2 24 5          | -17.0% |
| Graduate Total  | Unclassified Total | 1,330<br>11,069 | 633<br>4,046 | 573            | 1,963<br>15,688 | 12.5%  | 2,365<br>16,526 | -5.1%  |
| oraddaro rotui  |                    | 11,007          | 4,040        | 373            | 13,000          |        | 10,320          | 3:170  |
| Grand Total     |                    | 113,235         | 12,494       | 7,923          | 133,652         |        | 142,903         | -6.5%  |



Funding Summary (Headcount)

| 1                     |          | i uii            | arrig sur |            | `        | Juiit)           |           |        |        |
|-----------------------|----------|------------------|-----------|------------|----------|------------------|-----------|--------|--------|
|                       |          |                  | Heado     | ount by Fu | unding   |                  |           |        |        |
|                       |          |                  |           |            |          |                  |           |        |        |
|                       |          | Sprin            | g 2014    |            |          | Sprin            | g 2013    |        | %      |
|                       | Resident | Non-<br>Resident | WUE/WICH