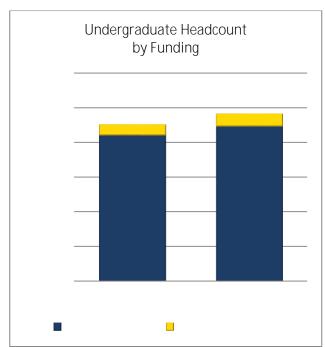

Funding Summary (Headcount)

| 1                     |          | i uii            | arrig sur |            | `        | Juiit)           |           |        |        |
|-----------------------|----------|------------------|-----------|------------|----------|------------------|-----------|--------|--------|
|                       |          |                  | Heado     | ount by Fu | unding   |                  |           |        |        |
|                       |          |                  |           |            |          |                  |           |        |        |
|                       |          | Sprin            | g 2014    |            |          | Sprin            | g 2013    |        | %      |
|                       | Resident | Non-<br>Resident | WUE/WICHE | Total      | Resident | Non-<br>Resident | WUE/WICHE | Total  | Change |
| Undergraduate         |          |                  |           |            |          |                  |           |        |        |
|                       |          |                  |           | 8,449      |          |                  |           |        |        |
|                       |          |                  |           | 621        |          |                  |           |        |        |
| Undergraduate Total   | 7,778    | 749              | 543       | 9,070      | 8,369    | 823              | 477       | 9,669  | -6.2%  |
| Graduate              |          |                  |           |            |          |                  |           |        |        |
|                       |          |                  |           | 1,300      |          |                  |           |        |        |
|                       |          |                  |           | 1,091      |          |                  |           |        |        |
| Graduate Total        | 1,749    | 579              | 63        | 2,391      | 1,913    | 610              | 60        | 2,583  | -7.4%  |
| Total Main Campus     | 8,353    | 826              | 570       | 9,749      | 8,993    | 855              | 503       | 10,351 | -5.8%  |
| Total Extended Campus | 1,174    | 502              | 36        | 1,712      | 1,289    | 578              | 34        | 1,901  | -9.9%  |
| Grand Total           | 9,527    | 1,328            | 606       | 11,461     | 10,282   | 1,433            | 537       | 12,252 | -6.5%  |