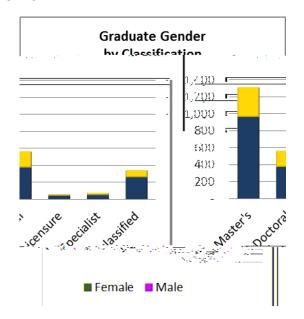

### Graduate Gender Summary by Classification

| Graduate Gender Summary |                          |     |     |     |  |  |  |
|-------------------------|--------------------------|-----|-----|-----|--|--|--|
|                         | Spring 2014              |     |     |     |  |  |  |
| Classification          | Female Male % Female % M |     |     |     |  |  |  |
|                         |                          |     |     |     |  |  |  |
|                         |                          |     |     |     |  |  |  |
|                         |                          |     |     |     |  |  |  |
|                         |                          |     |     |     |  |  |  |
|                         |                          |     |     |     |  |  |  |
| Total                   | 1,741                    | 650 | 73% | 27% |  |  |  |