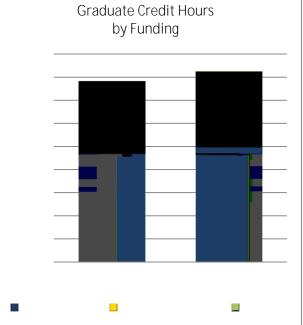

|                  |           |        |        |
|                       |          |                  |           | 1,091      |          |                  |           |        |        |
| Graduate Total        | 1,749    | 579              | 63        | 2,391      | 1,913    | 610              | 60        | 2,583  | -7.4%  |
| Total Main Campus     | 8,353    | 826              | 570       | 9,749      | 8,993    | 855              | 503       | 10,351 | -5.8%  |
| Total Extended Campus | 1,174    | 502              | 36        | 1,712      | 1,289    | 578              | 34        | 1,901  | -9.9%  |
| Grand Total           | 9,527    | 1,328            | 606       | 11,461     | 10,282   | 1,433            | 537       | 12,252 | -6.5%  |





# Funding Summary (Credit Hours)







### Course Load Summary





### Undergraduate Average Course Load

| Undergraduate Average Course Load |                |          |                           |        |       |             |        |  |  |  |
|-----------------------------------|----------------|----------|---------------------------|--------|-------|-------------|--------|--|--|--|
|                                   | Classification |          | Sprin                     | g 2014 |       | Spring 2013 | %      |  |  |  |
|                                   | Classification | Resident | Resident Non-Resident WUE |        | Total | Total       | Change |  |  |  |
|                                   |                |          |                           |        | 14.4  |             | -0.5%  |  |  |  |
| Full Time